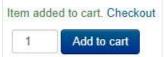

4. Click on anywhere on the Lot you are interested in. (Notice that the lot is shadowed when selected).

5. Click on Add to Cart to place the item as order.

(You can click on add to cart multiple times if there are more than one lot/item on the one image, for example, Lot 1238-1263 VSEA – Tie Wire)

Add to cart

6. Then click on **Checkout**, just below the item photo. It takes you to another page.

7. You can then click Continue Shopping to go back to the store page or click the **Proceed to Checkout**. This will take you to the Checkout page.