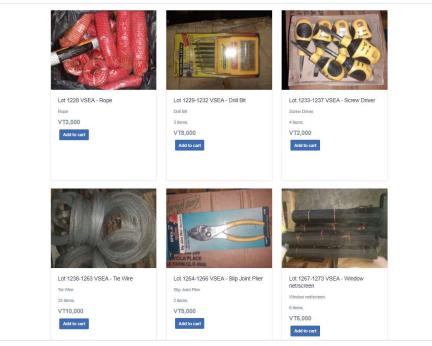

- 2. Browse through the goods of interest which are based on Lot numbers and office location, (e.g. Lot 200 VSEA) That means the Lot number is 200 and is located at the Vila Main Wharf Customs Office.
- 3. Click Order Now button.

4. Click on anywhere on the Lot you are interested in. (Notice that the lot is shadowed when selected).

5. Click on Add to Cart to place the item as order.

(You can click on add to cart multiple times if there are more than one lot/item on the one image, for example, Lot 1238-1263 VSEA – Tie Wire)